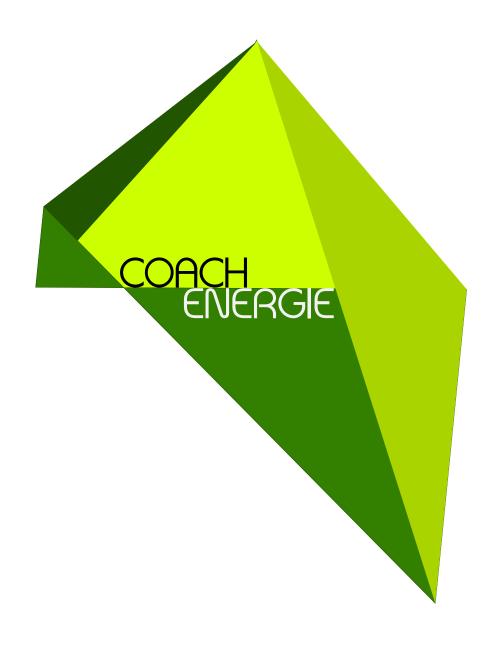

#### Logotype et déclinaisons

Le logo est composé de plusieurs parties ; La pointe du haut représente le toit d'une maison, pour le bas le logo a un aspect origami cela ajoute de l'esthétisme. Les couleurs sont celles de l'écologie.

Utilisation : Le logo doit apparaître sur un fond blanc ou transparent. Il peut être repris sur un fond de couleur.

A

Le texte est placé en décalé pour faire ressortir les couleurs, le «Énergie» doit se retrouvé centré sous le mot «Coach», le «E» de «Énergie» doit se trouver au niveau du «A» de «Coach».