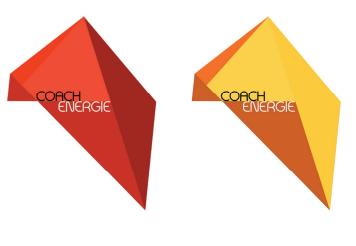

#### **ROUGE**

cône haut : #fd2a2b

droit: #a91319 gauche: #d5191c

#### **ORANGE**

cone haut: #ffd42a

droit:#ffcc00

gauche: #d45500 liseré haut: #ff6600