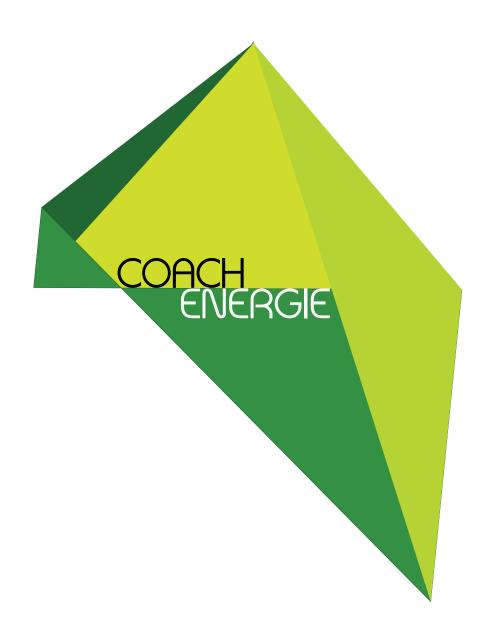

#### Logotype et déclinaisons

Le logo est composé de plusieurs parties ; La pointe du haut représente le toit d'une maison, pour le bas le logo a un aspect origami cela ajoute de l'esthétisme. Les couleurs sont celles de l'écologie.

Utilisation : Le logo doit apparaître sur un fond blanc ou transparent. Il peut être repris sur un fond de couleur.

A

Le texte est placé en décalé pour faire ressortir les couleurs, le «Énergie» doit se retrouvé centré sous le mot «Coach», le «E» de «Énergie» doit se trouver au niveau du «A» de «Coach».

#### Logo original

cone haut: #ccff00

vert foncé gauche: #225500

vert centre: #338000 vert droite: #aad400