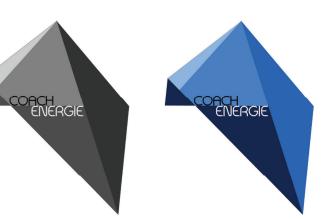

#### **GRIS**

Droite: #333333 centre: #808080

haut gauche: #ccccc bas gauche: #4d4d4d

#### **BLEU**

droite: #0055d4 centre: #2a7fff

haut gauche: #80b3ff bas gauche: #002255

A

A